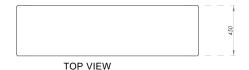

### **PRODUCT INFORMATION**

The Kampia-A bench is a prefabricated architectural concrete element by Opticretos with dimensions of L: 62.99", W: 17.72", H: 15.75", and a weight of 418.88lb. Designed for outdoor use, it is resistant to vandalism and heavy-duty usage. Benches are a good choice for public and private spaces such as schools, universities, parks, corporate areas, residential areas, industrial plants, hospitals, etc.