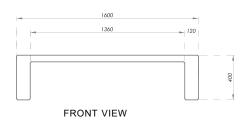

### **PRODUCT INFORMATION**

The Kampia-A bench is a prefabricated architectural concrete element by Opticretos with dimensions of L: 62.99", W: 17.72", H: 15.75", and a weight of 418.88lb. Designed for outdoor use, it is resistant to vandalism and heavy-duty usage. Benches are a good choice for public and private spaces such as schools, universities, parks, corporate areas, residential areas, industrial plants, hospitals, etc.