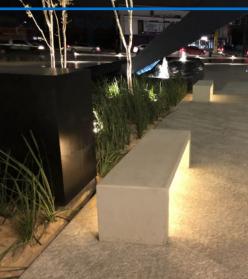

### **PRODUCT INFORMATION**

The Kampia-A bench is a prefabricated architectural concrete element by Opticretos with dimensions of L: 62.99", W: 17.72", H: 15.75", and a weight of 418.88lb. Designed for outdoor use, it is resistant to vandalism and heavy-duty usage. Benches are a good choice for public and private spaces such as schools, universities, parks, corporate areas, residential areas, industrial plants, hospitals, etc.