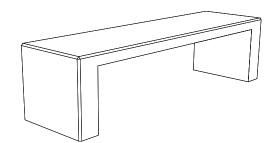

# KAMPIA-A

### **PRODUCT INFORMATION**

The Kampia-A bench is a prefabricated architectural concrete element by Opticretos with dimensions of L: 62.99", W: 17.72", H: 15.75", and a weight of 418.88lb. Designed for outdoor use, it is resistant to vandalism and heavy-duty usage. Benches are a good choice for public and private spaces such as schools, universities, parks, corporate areas, residential areas, industrial plants, hospitals, etc.