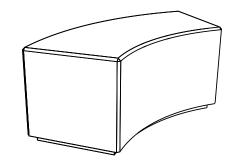

# PETALOUDA

DIMENSIONS:38.98"x 15.75" x15.75"

APPROXIMATE WEIGHT: 740.75 lb

# **PRODUCT INFORMATION**

The Petalouda bench model is a prefabricated architectural concrete element by Opticretos with dimensions of L: 38.98", W: 15.75", H: 15.75", and a weight of 740.75lb. Designed for outdoor use, it is resistant to vandalism and heavy-duty usage. Benches are a good choice for public and private spaces such as schools, universities, parks, corporate areas, residential areas, industrial plants, hospitals, etc.