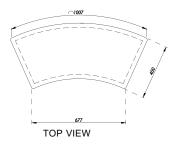

# PETALOUDA

DIMENSIONS:38.98"x 15.75" x15.75"

APPROXIMATE WEIGHT: 740.75 lb

# **PRODUCT INFORMATION**

The Petalouda bench model is a prefabricated architectural concrete element by Opticretos with dimensions of L: 38.98", W: 15.75", H: 15.75", and a weight of 740.75lb. Designed for outdoor use, it is resistant to vandalism and heavy-duty usage. Benches are a good choice for public and private spaces such as schools, universities, parks, corporate areas, residential areas, industrial plants, hospitals, etc.