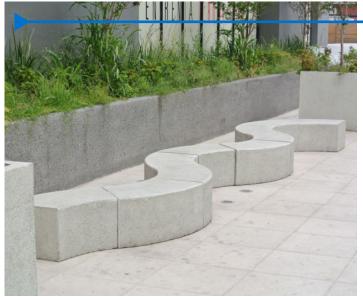

# **PRODUCT INFORMATION**

The Petalouda bench model is a prefabricated architectural concrete element by Opticretos with dimensions of L: 38.98", W: 15.75", H: 15.75", and a weight of 740.75lb. Designed for outdoor use, it is resistant to vandalism and heavy-duty usage. Benches are a good choice for public and private spaces such as schools, universities, parks, corporate areas, residential areas, industrial plants, hospitals, etc.

# **MODULATIONS**