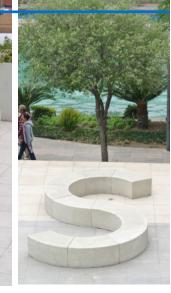

# PETALOUDA

DIMENSIONS:38.98"x 15.75" x15.75"

APPROXIMATE WEIGHT: 740.75 lb

# **PRODUCT INFORMATION**

The Petalouda bench model is a prefabricated architectural concrete element by Opticretos with dimensions of L: 38.98", W: 15.75", H: 15.75", and a weight of 740.75lb. Designed for outdoor use, it is resistant to vandalism and heavy-duty usage. Benches are a good choice for public and private spaces such as schools, universities, parks, corporate areas, residential areas, industrial plants, hospitals, etc.