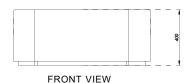

# PETALOUDA

DIMENSIONS:38.98"x 15.75" x15.75"

APPROXIMATE WEIGHT: 740.75 lb

# **PRODUCT INFORMATION**

The Petalouda bench model is a prefabricated architectural concrete element by Opticretos with dimensions of L: 38.98", W: 15.75", H: 15.75", and a weight of 740.75lb. Designed for outdoor use, it is resistant to vandalism and heavy-duty usage. Benches are a good choice for public and private spaces such as schools, universities, parks, corporate areas, residential areas, industrial plants, hospitals, etc.