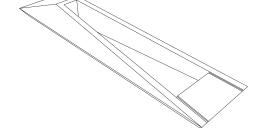

# **PRODUCT INFORMATION**

The Pyramidalis planter is a prefabricated architectural concrete element by Opticretos with dimensions of L: 165.35", W: 39.37", H: 17.72", and a weight of 3,751.91lb. Designed for outdoor use, it is resistant to vandalism and heavy-duty usage. Planters are a good choice for both public and private spaces such as schools, universities, parks, corporate areas, residential areas, industrial plants, hospitals, etc.