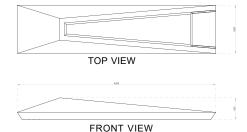

# **PRODUCT INFORMATION**

The Pyramidalis planter is a prefabricated architectural concrete element by Opticretos with dimensions of L: 165.35", W: 39.37", H: 17.72", and a weight of 3,751.91lb. Designed for outdoor use, it is resistant to vandalism and heavy-duty usage. Planters are a good choice for both public and private spaces such as schools, universities, parks, corporate areas, residential areas, industrial plants, hospitals, etc.