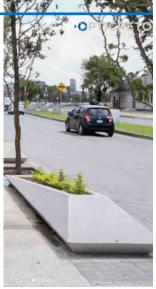

# **PRODUCT INFORMATION**

The Pyramidalis planter is a prefabricated architectural concrete element by Opticretos with dimensions of L: 165.35", W: 39.37", H: 17.72", and a weight of 3,751.91lb. Designed for outdoor use, it is resistant to vandalism and heavy-duty usage. Planters are a good choice for both public and private spaces such as schools, universities, parks, corporate areas, residential areas, industrial plants, hospitals, etc.

# **INSTALLATION**

It is recommended to use a crane for the proper installation of the Pyramidalis planter.

INSTAGRAM

FACEBOOK

WWW.